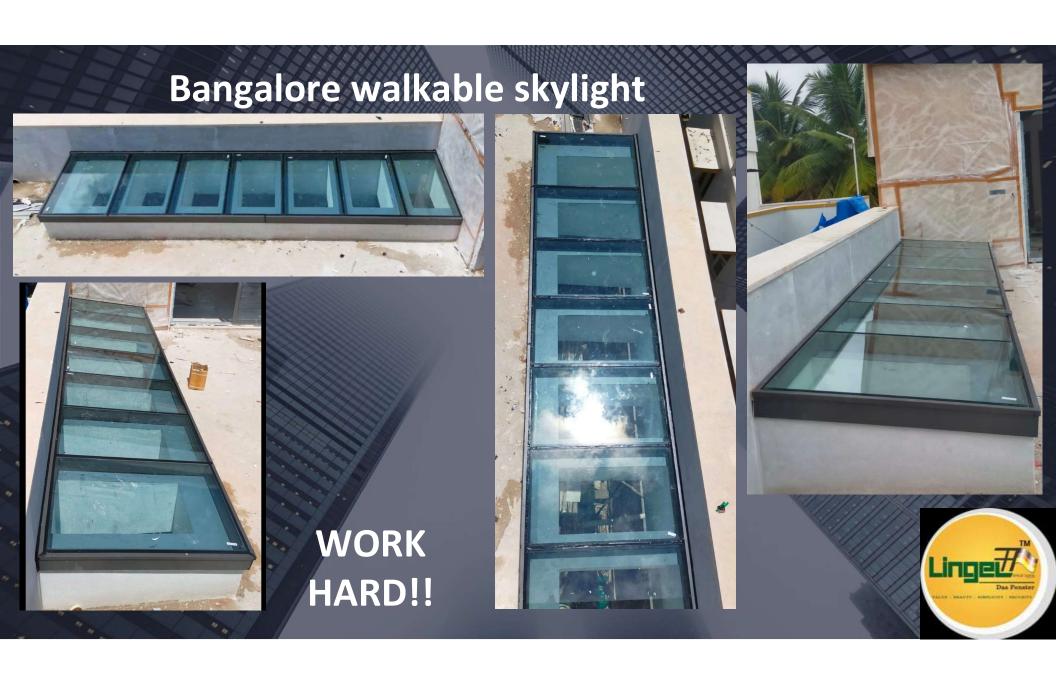

### GLASS ROOFING

### GLASS Conservatories



# 2012!!! Complete uPVC structure



TIN No.: 08674200187

#### Lingel Windows & Doors Technologies Pvt.Ltd. Works: E-344-B, RIICO Industrial Area, Phase-II, Bhiwadi - 301019, Distt. Alwar (Raj.)

Phone: (01493) 226073 / 74, Fax: (01493) 226075



Mr. Ashok Khanna

C&S electric

222, Okhla Industrial Estate, Phase III,

New Delhi 110 020 India

Doc 12.



Dear Mr. Khanna,

In regard to our felephonic conversation we would to confirm, that we are going to fabricate your

order No 6854/4 with gross total amount of

All sizes are as per Email sent on 21.08.2012

from your end.

























Roof glazing / glass house wintergarden















## uPVC roofing structure











































































OPTION 2 : Exterior View from the Valley



Concept Design Presentation | Sitara Himalaya, Manali

Copyright Studiolotus 2023