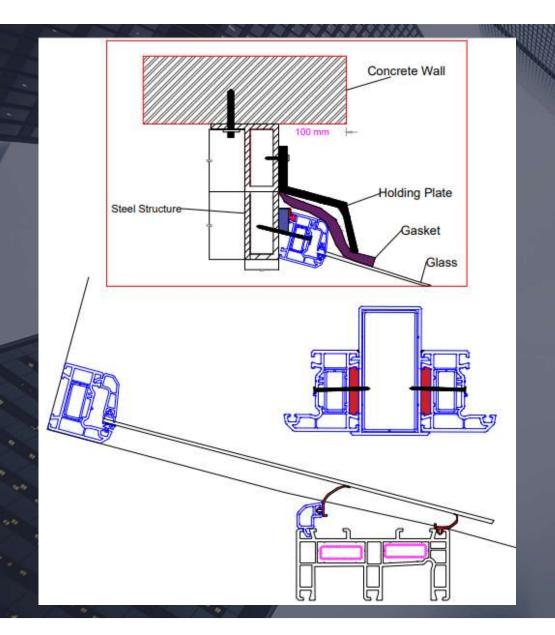

### GLASS ROOFING

### GLASS Conservatories



# 2012!!! Complete uPVC structure



TIN No.: 08674200187

#### Lingel Windows & Doors Technologies Pvt.Ltd. Works: E-344-B, RIICO Industrial Area, Phase-II, Bhiwadi - 301019, Distt. Alwar (Raj.)

Phone: (01493) 226073 / 74, Fax: (01493) 226075



Mr. Ashok Khanna

C&S electric

222, Okhla Industrial Estate, Phase III,

New Delhi 110 020 India

Doc 12.



Dear Mr. Khanna,

In regard to our felephonic conversation we would to confirm, that we are going to fabricate your

order No 6854/4 with gross total amount of

All sizes are as per Email sent on 21.08.2012

from your end.

























Roof glazing / glass house wintergarden















## uPVC roofing structure











































































OPTION 2 : Exterior View from the Valley



Concept Design Presentation | Sitara Himalaya, Manali

Copyright Studiolotus 2023